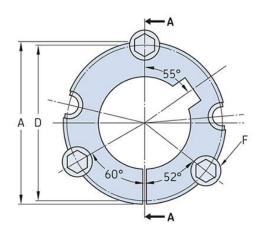

## PHF TB4040X50MM

| Bushing no.               | TB4040         |
|---------------------------|----------------|
| d = Bore diameter<br>(mm) | 50             |
| Bore diameter (in)        | 1.97           |
| Keyway width<br>(mm)      | 14             |
| Keyway width (in)         | 0.55           |
| Keyway depth<br>(mm)      | 3.8            |
| Keyway depth (in)         | 0.15           |
| A (mm)                    | 146            |
| A (in)                    | 5.75           |
| B (mm)                    | 102            |
| B (in)                    | 4.02           |
| D (mm)                    | 141            |
| D (in)                    | 5.55           |
| E (mm)                    | -              |
| E (in)                    | -              |
| F (mm)                    | 15.875 x 44.45 |
| F (in)                    | -              |
| Weight (kg)               | 9.15           |
| Weight (lbs)              | 20.17          |